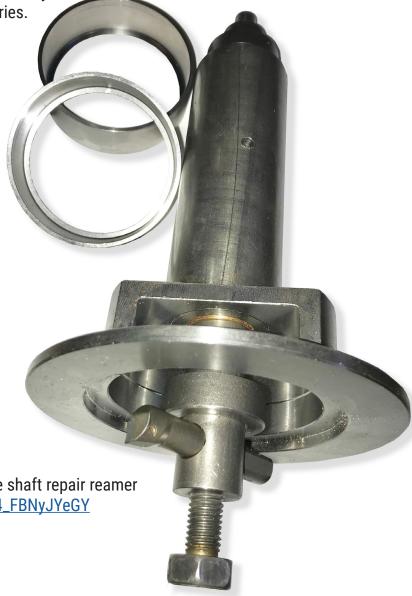

## Drive Shaft repair tool 0B5, 0AW, 0CK, 0B2, 0B4, 0DJ & 0CS

Easy to use reamer for repairing worn drive shaft bearing housing on Audi 0B5, 0AW and 0CK automatic transmissions.

Wear on the main casing is a common issue, now you can ream the casing at your shop. The internationally renowned Drive Shaft repair tool / Reamer set is easily used with a drilling

machine. The tool has proven to be a success story and is currently in use in six European countries.

- The kit includes 2 sleeves.
- Extra sleeve set (4 pcs) is available.

Audi 0B5 and 0AW transmission drive shaft repair reamer <a href="https://www.youtube.com/watch?v=4\_FBNyJYeGY">https://www.youtube.com/watch?v=4\_FBNyJYeGY</a>